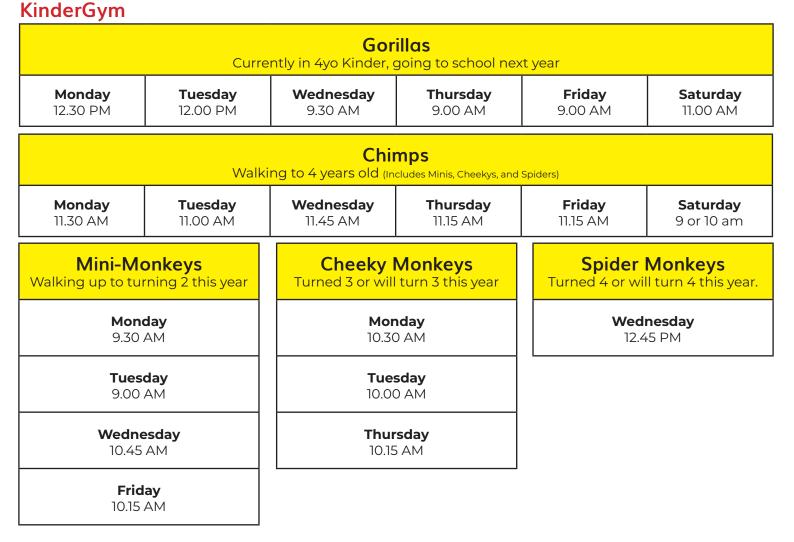

#### Classes:

KinderGym – Mini Monkeys (born 2022 / 2023), Cheeky Monkeys (born 2021), Spider Monkeys (born 2020 / 2019), Gorillas (attending 4yo Kinder), Chimps (Mini's, Cheeky's, and Spiders)

🗾 Fundamentals 1hr (P-2) (🔵 🔾 🌖